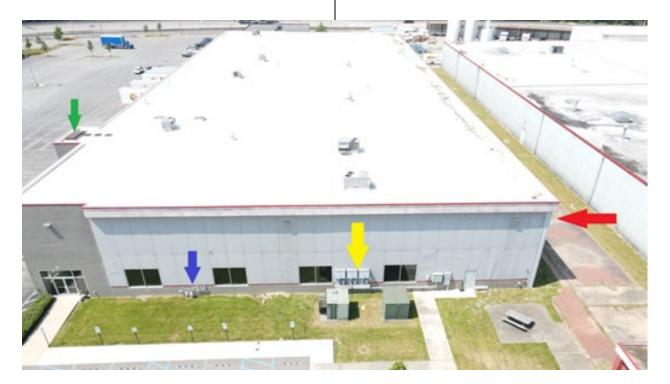

## Building Shut Off Locations /Color key defined:

Red- Water & Sprinkler Shut Offs (Interior Door Access) Blue- Gas Shut Offs (External Main) Yellow- Electrical Shut Offs (External Main) Green- Roof Access Ladder

Building Lock Box: Near Roof Access Stairwell Door Lock Box Code: 2500 Key Opens: Stairwell Door

EMERGENCY READY PROFILE
CHECKLIST