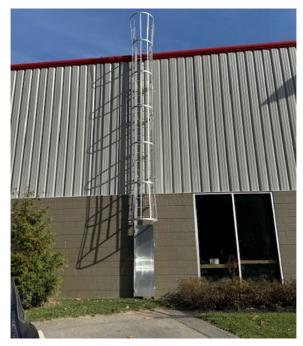

Stairway Access for Service External roof hatch in Suite 100.

## Exterior Roof Access Ladder

**SERVPRO** 

Team Wall