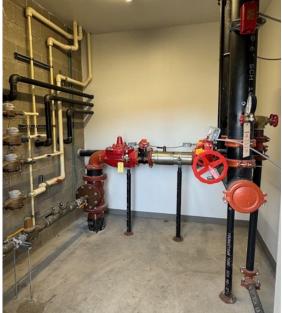

## Building Shut Off Locations /Color key defined:

Red- Water & Sprinkler Shut Offs (Interior Door Access) Blue- Gas Shut Offs (External Main) Yellow- Electrical Shut Offs (External Main) Green- Roof Access Ladder

Building Lock Box: Near Roof Access Stairwell Door Lock Box Code: 2500 Key Opens: Stairwell Door

EMERGENCY READY PROFILE
CHECKLIST