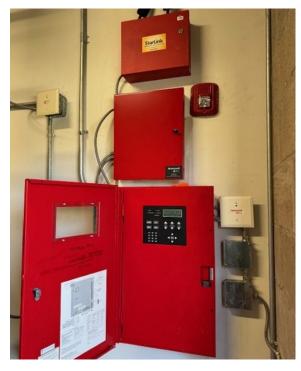

son Morris Group**

<u>Emergency Contact</u> Name – Property Manager Email – 911@sampsonmorrisgroup.com Phone # 412 374-1060

Emergency Restoration Contact SERVPRO Team Wall Greg Lavery – 724 434-9325

### Security Company (monitoring)

Securitronics Phone – 412 481-4200 Panel Pin # 7314K

Sprinkler Maintenance

Interstate Fire Protection Phone – 724 443-1822

## Building Shut Off Locations /Color key defined:

Red- Water & Sprinkler Shut Offs (Interior Door Access) Blue- Gas Shut Offs (External Main) Yellow- Electrical Shut Offs (External Main) Green- Roof Access Ladder

Building Lock Box: Near Roof Access Stairwell Door Lock Box Code: 2500 Key Opens: Stairwell Door



EMERGENCY READY PROFILE
CHECKLIST

## Exterior Roof Access Ladder

**SERVPRO** 

Team Wall



# **Interior Fire Panel**



### **Exterior Electric Panel**



Interior Water Main Shutoff



**Exterior Gas Main Shutoff**