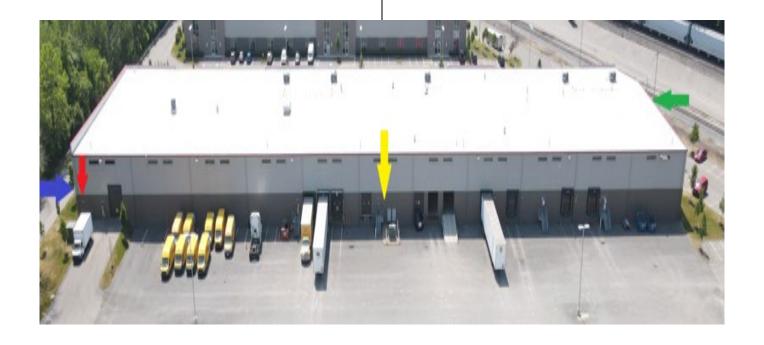

Main entry

Stairway Access for Service:

External for roof (green arrow on map)

**Building Owner: Sampson Morris Group** 

**Emergency Contact** 

Name – Property Manager

Email – 911@sampsonmorrisgroup.com

Phone # 412 374-1060

Interstate Fire Protection

Phone – 724 443-1822

**Building Shut Off Locations/Color key defined:** 

Red- Water & Sprinkler Shut Offs

(Interior Door Access)

Blue- Gas Shut Offs (External Main)

Yellow- Electrical Shut Offs (External Main)

Green- Roof Access Ladder

Building Lock Box:

Next to exterior Sprinkler and Electric Room door.

Lock Box Code: 2500

Key Access: Sprinkler Room/Electrical

Room/Roof Ladder Access