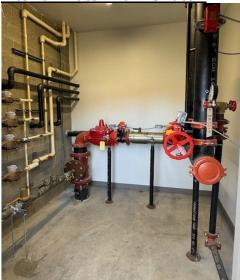

Interstate Fire Protection

Phone – 724 443-1822

**Building Shut Off Locations/Color key defined:** 

Red- Water & Sprinkler Shut Offs

(Interior Door Access)

Blue- Gas Shut Offs (External Main)

Yellow- Electrical Shut Offs (External Main)

Green- Roof Access Ladder

Building Lock Box:

Next to exterior Sprinkler and Electric Room door.

Lock Box Code: 2500

Key Access: Sprinkler Room/Electrical

Room/Roof Ladder Access

#### **Exterior Electric Panel**

Interior Water Main Shutoff

**Exterior Gas Main Shutoff** 