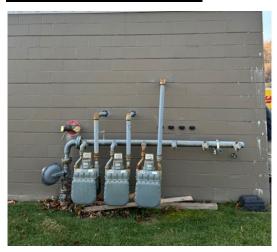

Interstate Fire Protection

Phone – 724 443-1822

**Building Shut Off Locations/Color key defined:** 

Red- Water & Sprinkler Shut Offs

(Interior Door Access)

Blue- Gas Shut Offs (External Main)

Yellow- Electrical Shut Offs (External Main)

#### **Exterior Electric Panel**

Interior Water Main Shutoff

**Exterior Gas Main Shutoff** 