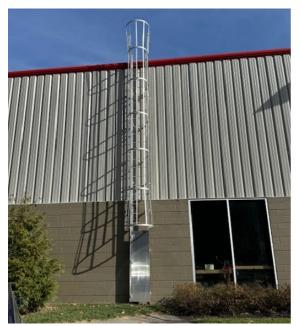

Green- Roof Access Ladder

Building Lock Box:

Next to exterior Sprinkler and Electric Room door.

Lock Box Code: 2500

Key Access: Sprinkler Room/Electrical

Room/Roof Ladder Access

### **Exterior Roof Access Ladder**

**Interior Fire Panel** 