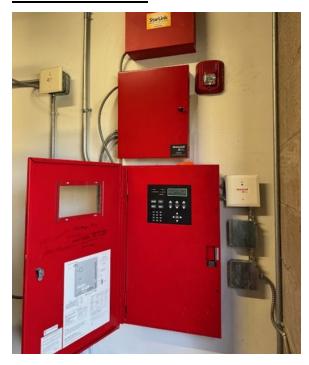

Emergency Contact** 

Name – Property Manager

Email – 911@sampsonmorrisgroup.com

Phone # 412 374-1060

**Emergency Restoration Contact** 

SERVPRO Team Wall

Greg Lavery – 724 434-9325

Security Company

Guardian

Phone - 724 836-0900

Panel Pin # 2202

**Sprinkler Maintenance** 

Interstate Fire Protection

Phone – 724 443-1822

**Building Shut Off Locations/Color key defined:** 

Red- Water & Sprinkler Shut Offs

(Interior Door Access)

Blue- Gas Shut Offs (External Main)

Yellow- Electrical Shut Offs (External Main)

Green- Roof Access Ladder

Building Lock Box:

Next to exterior Sprinkler and Electric Room door.

Lock Box Code: 2500

Key Access: Sprinkler Room/Electrical

Room/Roof Ladder Access







# **CHECKLIST**

### **Exterior Roof Access Ladder**



**Interior Fire Panel** 



#### **Exterior Electric Panel**



Interior Water Main Shutoff



**Exterior Gas Main Shutoff**