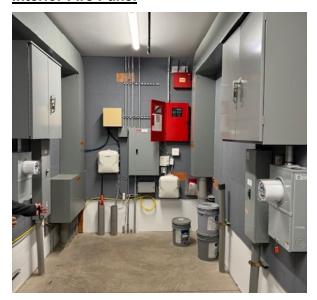

**Building Lock Box:** 

Next to exterior Sprinkler and Electric Room door.

Lock Box Code: 2500

Key Opens: Sprinkler Room/Electrical Room/Roof

Ladder Access

## **Exterior Roof Access Ladder**

**Interior Fire Panel** 

**Exterior Electric Panel** 

**Interior Water Main Shutoff** 

**Exterior Gas Main Shutoff** 