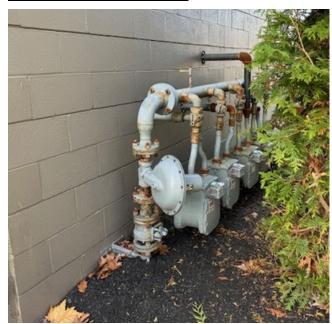

**Building Shut Off Locations/ Color key defined:** 

Red- Water & Sprinkler Shut Offs (Interior Door Access)

Blue- Gas Shut Offs (External Main)

Yellow- Electrical Shut Offs (External Main)

Green- Roof Access Ladder

## **Exterior Roof Access Ladder**

**Interior Fire Panel** 

**Exterior Electric Panel** 

**Interior Water Main Shutoff** 

**Exterior Gas Main Shutoff** 