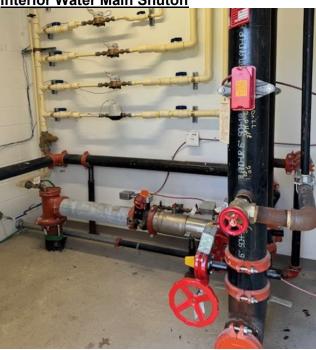

**Building Shut Off Locations/ Color key defined:** 

Red- Water & Sprinkler Shut Offs (Interior Door Access)

Blue- Gas Shut Offs (External Main)

Yellow- Electrical Shut Offs (External Main)

Green- Roof Access Ladder

## **Exterior Roof Access Ladder**

**Interior Fire Panel** 

**Exterior Electric Panel** 

**Interior Water Main Shutoff** 

**Exterior Gas Main Shutoff** 