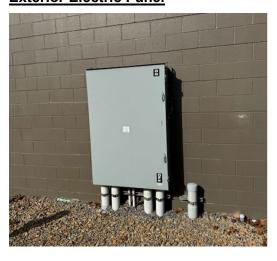

**Building Shut Off Locations/ Color key defined:** 

Red- Water & Sprinkler Shut Offs (Interior Door Access)

Blue- Gas Shut Offs (External Main)

Yellow- Electrical Shut Offs (External Main)

Green- Roof Access Ladder

## **Exterior Roof Access Ladder**

**Interior Fire Panel** 

**Exterior Electric Panel** 

**Interior Water Main Shutoff** 

**Exterior Gas Main Shutoff** 