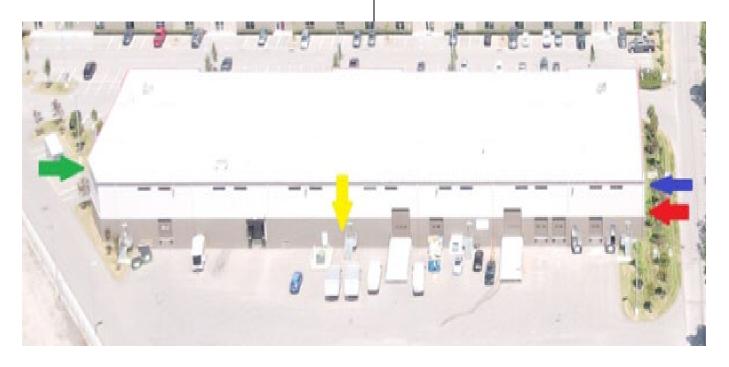

Main entry

**Stairway Access for Service** 

External for roof (Green arrow on map)

**Building Owner: Sampson Morris Group** 

**Emergency Contact** 

Name – Property Manager Email – 911@sampsonmorrisgroup.com Phone # 412 374-1060

**Building Shut Off Locations/ Color key defined:** 

Red- Water & Sprinkler Shut Offs (Interior Door Access)

Blue- Gas Shut Offs (External Main)

Yellow- Electrical Shut Offs (External Main)

Green- Roof Access Ladder

**Building Lock Box:** 

Next to exterior Sprinkler and Electric Room door.

Lock Box Code: 2500

Key Opens: Sprinkler Room/Electrical Room/Roof

Ladder Access