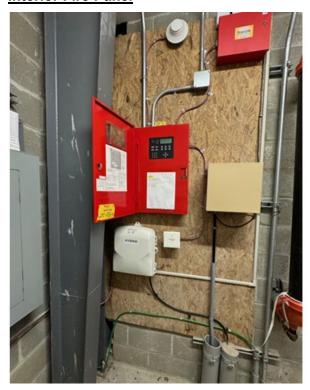

## **Exterior Roof Access Ladder**

**Interior Fire Panel** 

**Interior Water Main Shutoff** 

**Exterior Gas Main Shutoff** 