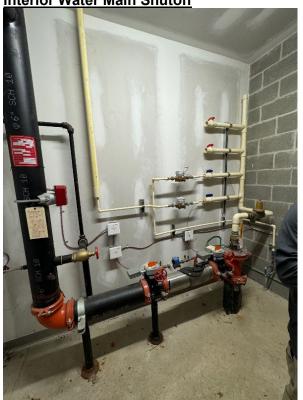

**Building Shut Off Locations/ Color key defined:** 

Red- Water & Sprinkler Shut Offs (Interior Door Access)

Blue- Gas Shut Offs (External Main)
Yellow- Electrical Shut Offs (External Main)

Green- Roof Access Ladder

## **Exterior Roof Access Ladder**

**Interior Fire Panel** 

**Interior Water Main Shutoff** 

**Exterior Gas Main Shutoff** 