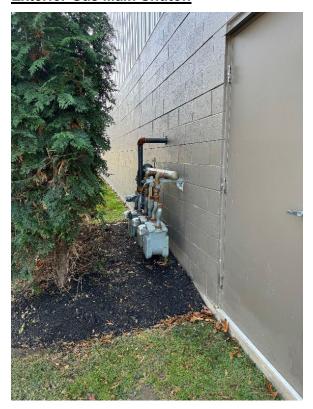

**Building Shut Off Locations/ Color key defined:** 

Red- Water & Sprinkler Shut Offs (Interior Door Access)

Blue- Gas Shut Offs (External Main)
Yellow- Electrical Shut Offs (External Main)

Green- Roof Access Ladder

## **Exterior Roof Access Ladder**

**Interior Fire Panel** 

**Interior Water Main Shutoff** 

**Exterior Gas Main Shutoff** 