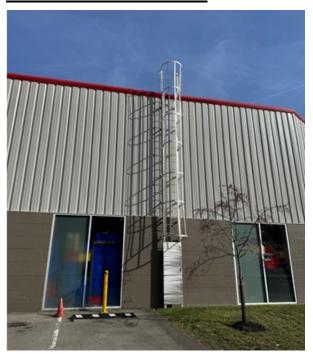

Main entry

**Stairway Access for Service** 

External for roof (green arrow on map)

**Building Owner: Sampson Morris Group** 

**Emergency Contact** 

Name – Property Manager Email – 911@sampsonmorrisgroup.com Phone # 412 374-1060

**Building Shut Off Locations/ Color key defined:** 

Red- Water & Sprinkler Shut Offs (Interior Door Access)

Blue- Gas Shut Offs (External Main)
Yellow- Electrical Shut Offs (External Main)

Green- Roof Access Ladder

Building Lock Box:

Next to exterior Sprinkler Room door.

Lock Box Code: 2500

Key Opens: Sprinkler Room and Roof Ladder

Access

## **Exterior Roof Access Ladder**

**Interior Fire Panel** 

**Interior Water Main Shutoff** 

**Exterior Gas Main Shutoff** 