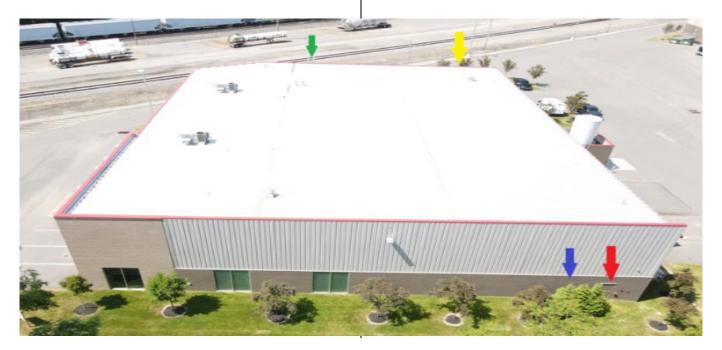

Main entry

**Stairway Access for Service** 

External for roof (green arrow on map)

**Building Owner: Sampson Morris Group** 

**Emergency Contact** 

Name – Property Manager Email – 911@sampsonmorrisgroup.com Phone # 412 374-1060

**Building Shut Off Locations/ Color key defined:** 

Red- Water & Sprinkler Shut Offs (Interior Door Access)

Blue- Gas Shut Offs (External Main)
Yellow- Electrical Shut Offs (External Main)

Green- Roof Access Ladder

Building Lock Box:

Next to exterior Sprinkler Room door.

Lock Box Code: 2500

Key Opens: Sprinkler Room and Roof Ladder

Access