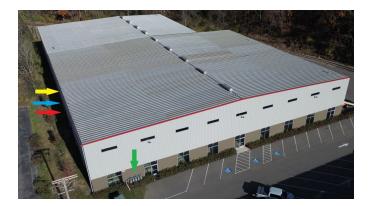

#### **Building Shut Off Locations/Color key defined:**

Red- Fire Panel & Sprinkler Shut Offs

Blue- Water Shut Offs Yellow- Electrical Shut Offs

Green- Gas Shut Offs (External Main)

**Building Owner: Sampson Morris Group** 