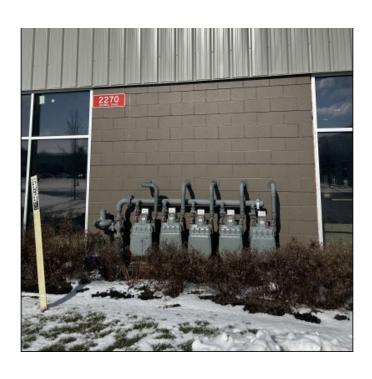

burgh, PA 15204

**Location to Park SERVPRO Vehicles** 

Parking lot adjacent to building

**Preferred Building Access for Service**Main entry

#### **Building Shut Off Locations/Color key defined:**

Red- Fire Panel & Sprinkler Shut Offs

Blue- Water Shut Offs Yellow- Electrical Shut Offs

Green- Gas Shut Offs (External Main)



**Building Owner: Sampson Morris Group** 

**Emergency Contact** 

Name – Property Manager Email – 911@sampsonmorrisgroup.com Phone # 412 374-1060

**Emergency Restoration Contact** 

SERVPRO Team Wall Greg Lavery – 724 434-9325

Security Company

IES INC. Phone – 412 206-0400 Panel Pin # 2600-0805

Sprinkler Maintenance

IES INC.

Phone - 412 206-0400

GATE:

4911

Lockboxes

2500





# **CHECKLIST**

### **Interior Fire Panel**



### **Exterior Gas Shutoff**



### **Interior Water Shutoff**



**Interior Power Shutoff** 



**Exterior Power Shutoff**