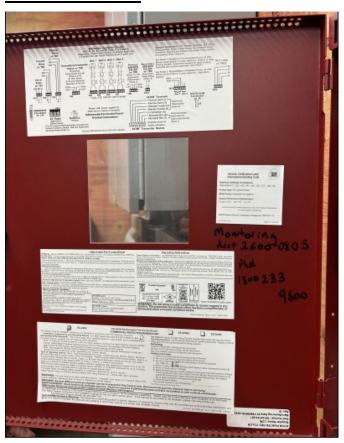

**Emergency Contact** 

Name – Property Manager Email – 911@sampsonmorrisgroup.com Phone # 412 374-1060

**Emergency Restoration Contact** 

SERVPRO Team Wall Greg Lavery – 724 434-9325

Security Company

IES INC. Phone – 412 206-0400 Panel Pin # 2600-0805

### **Interior Fire Panel**