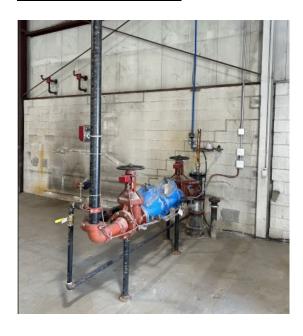

15204

**Location to Park SERVPRO Vehicles** 

Parking lot adjacent to building

**Preferred Building Access for Service** 

Main entry

#### **Building Shut Off Locations/Color key defined:**

Red- Fire Panel & Sprinkler Shut Offs

Blue- Water Shut Offs Yellow- Electrical Shut Offs

Green- Gas Shut Offs (External Main)



**Building Owner: Sampson Morris Group** 

**Emergency Contact** 

Name – Property Manager Email – 911@sampsonmorrisgroup.com Phone # 412 374-1060

**Emergency Restoration Contact** 

SERVPRO Team Wall Greg Lavery – 724 434-9325

**Security Company** 

IES INC. Phone – 412 206-0400 Panel Pin # 2600-0803

Sprinkler Maintenance

IES INC.

Phone – 412 206-0400

GATE:

4911

Lockboxes

2500





# **CHECKLIST**

### **Interior Fire Panel**



### **Interior Water Shutoff**



### **Exterior Gas Shutoff**



**Exterior Power Shutoff**