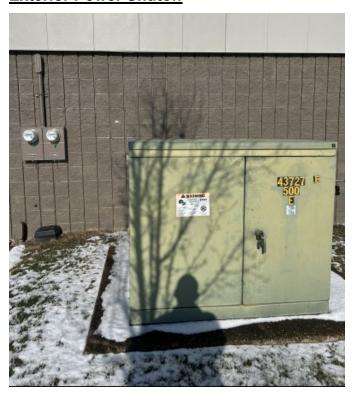

cent to building

**Preferred Building Access for Service** 

Main entry

#### **Building Shut Off Locations/Color key defined:**

Red- Fire Panel & Sprinkler Shut Offs

Blue- Water Shut Offs Yellow- Electrical Shut Offs

Green- Gas Shut Offs (External Main)



**Building Owner: Sampson Morris Group** 

**Emergency Contact** 

Name – Property Manager Email – 911@sampsonmorrisgroup.com Phone # 412 374-1060

**Emergency Restoration Contact** 

SERVPRO Team Wall Greg Lavery – 724 434-9325

**Security Company** 

IES INC. Phone – 412 206-0400 Panel Pin # 2600-0803

Sprinkler Maintenance

IES INC.

Phone – 412 206-0400

GATE:

4911

Lockboxes

2500





# **CHECKLIST**

### **Interior Fire Panel**



### **Interior Water Shutoff**



### **Exterior Gas Shutoff**



**Exterior Power Shutoff**