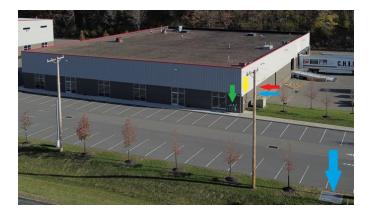

**Location to Park SERVPRO Vehicles** 

Parking lot adjacent to building

**Preferred Building Access for Service** 

Main entry

#### **Building Shut Off Locations/Color key defined:**

Red- Fire Panel & Sprinkler Shut Offs

Blue- Water Shut Offs Yellow- Electrical Shut Offs

Green- Gas Shut Offs (External Main)

**Building Owner: Sampson Morris Group** 